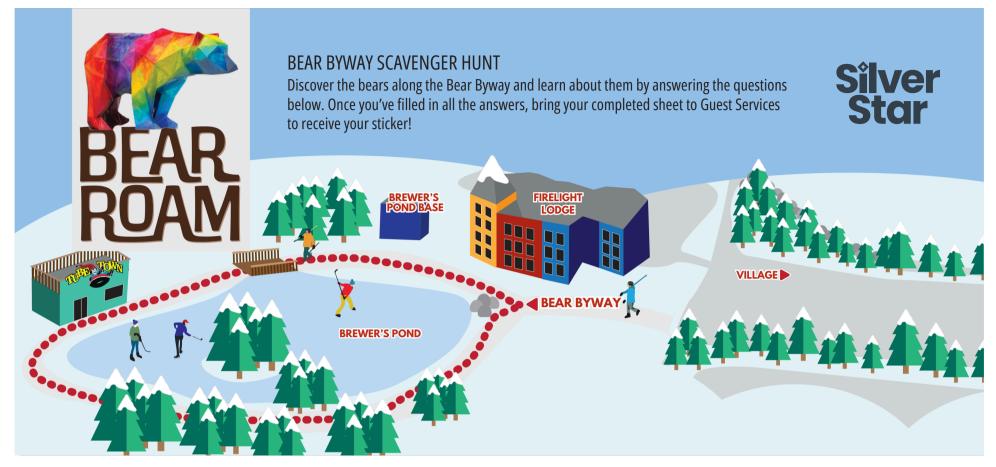

- 1. Can you find a bear that has a spinning tail and tell us a few things that he might eat?\_
- 2. Can you tell us one of the strongest senses that a bear has? Hint: it is on a pink sign.
- 3. Can you find the cubs and tell us when they are born and where?\_
- 4. Can you tell us how many sub species of black bears there are in BC?
- 5. What do bears do a lot of right before they go to sleep for the winter?
- 6. What colour are the cubs on the Bear Byway?\_
- 7. What is the black bear high up in the tree made from?\_
- 8. Name some of the pieces on the big metal bear his name is Scrapper.
- 9. How many bears are there today on the Silver Star Bear Byway?